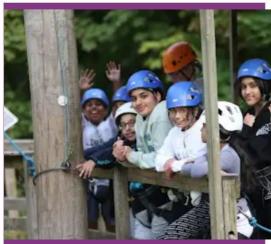

What an amazing start we have had to our new school year! There has been some fabulous work on identity, celebrating our similarities and differences so thank you to all parents who have joined us in classes and at the park. Year 6 had a superl weekend at Robin Wood. They ziplined, rock climbed, canoed and raft built whilst working in teams to build friendships, confidence and resilience! We were really proud of them all!