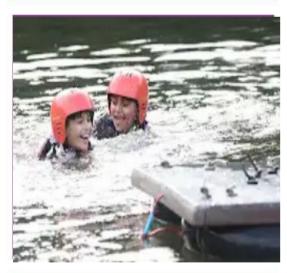

What an amazing start we have had to our new school year! There has been some fabulous work on identity, celebrating our similarities and differences so thank you to all parents who have joined us in classes and at the park. Year 6 had a superl weekend at Robin Wood. They ziplined, rock climbed, canoed and raft built whilst working in teams to build friendships, confidence and resilience! We were really proud of them all!