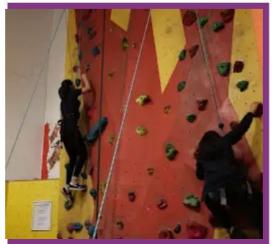

What an amazing start we have had to our new school year! There has been some fabulous work on identity, celebrating our similarities and differences so thank you to all parents who have joined us in classes and at the park. Year 6 had a superl weekend at Robin Wood. They ziplined, rock climbed, canoed and raft built whilst working in teams to build friendships, confidence and resilience! We were really proud of them all!